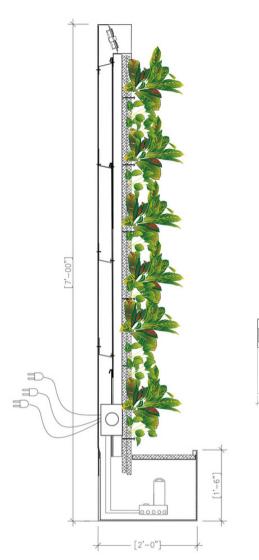

Now you can clean air, naturally, anywhere with **Solus by Nedlaw**.

SOLUS

The **Solus By Nedlaw**, freestanding living wall biofilter is built with sturdy, longlasting marine-grade aluminum and highest quality components. Two layers of our proprietary growth media allow the plant roots to grow freely in between.

This patented design maximizes root exposure to the air flow allowing the system to remove 75% of VOC's<sup>\*</sup> on a single pass, producing high-quality indoor air with minimal energy usage.

PLANTS

## DIMENSIONSHEIGHTWIDTH7 ft.3 ft.

## **BASIN OPTIONS**

DEPTH

2 ft.

### SYSTEM REQUIREMENTS

- Two(2) 120v GFCI Duplex Receptacles(separate circuits)
- Good Quality Water: Low in total dissolved salts and non-softened.

## LIGHTING

• Sold Separately.